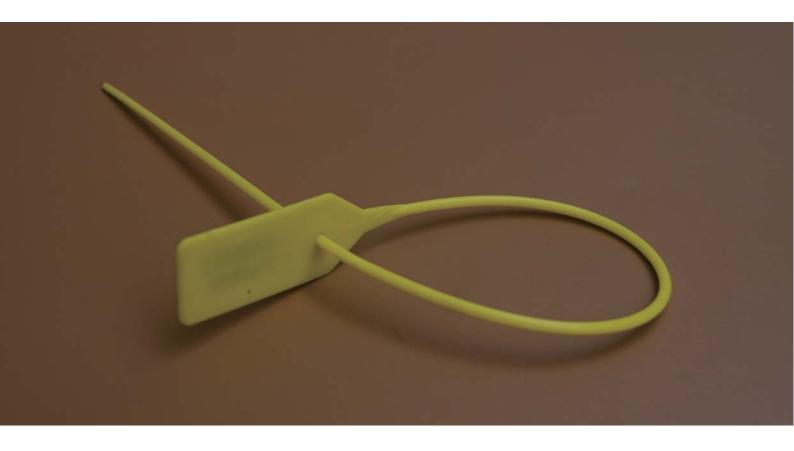

# Drawing The overall length is 350mm The effective lock length is 280mm

## Pull Tight Plastic Seal

Model: OS7350