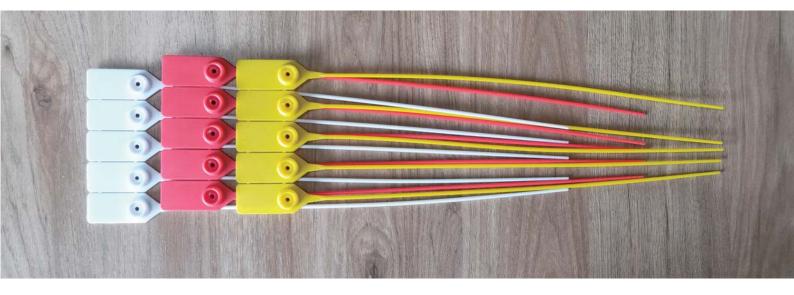

# Pull Tight Plastic Seal Model: OS7350



### Seal Classification

[]Indicative Seal

During Indication [] Load to Failure :>25kgs

### Material

[]Metal lock mechanisms insert

[]Plastic: PP/PA66

### Production standard

[]ISO 17712/PAS []ISO 9001: 2008

### Pull Tight Plastic Seal Model: OS7350

# Drawing The overall length is 350mm The effective lock length is 280mm





## Pull Tight Plastic Seal

Model: OS7350

#### **Printing**

- []Laser engraving or hot stamp.
- []Company Logo/Name
- []Sequential number
- []Bar code decoration is also available





#### Color

The standard color, any color is possible.



## Pull Tight Plastic Seal

Model: OS7350



### Package

- []100pcs per bag
- []5000pcs per carton
- [] Net weight: 20kgs
- [] Gross weight: 22kgs
- [] Measure: 500\*400\*350mm