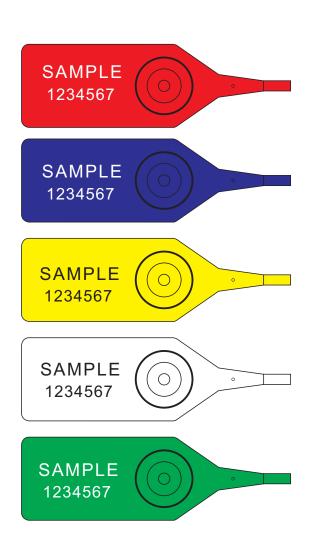

#### **Printing**

- []Laser engraving or hot stamp.
- []Company Logo/Name
- []Sequential number
- []Bar code decoration is also available

#### Color

The standard color, any color is possible.