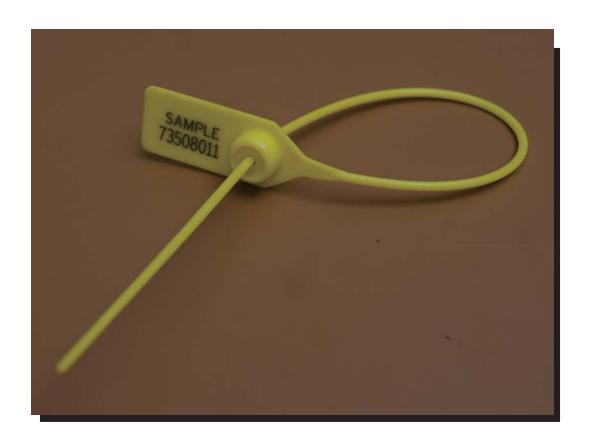

# Pull Tight Plastic Seal Model: OS7350

## Pull Tight Plastic Seal

Model: OS7350