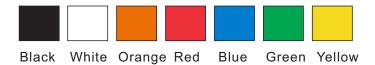

# Pull Tight Plastic Seal Model: OS7350



### Seal Classification

[]Indicative Seal

During Indication [] Load to Failure :>25kgs

### Material

[]Metal lock mechanisms insert

[]Plastic: PP/PA66

### Production standard

[]ISO 17712/PAS []ISO 9001: 2008

### Pull Tight Plastic Seal Model: OS7350

# Drawing The overall length is 350mm The effective lock length is 280mm





## Pull Tight Plastic Seal

Model: OS7350

#### **Printing**

- []Laser engraving or hot stamp.
- []Company Logo/Name
- []Sequential number
- []Bar code decoration is also available





#### Color

The standard color, any color is possible.



## Pull Tight Plastic Seal

Model: OS7350



### Package

- []100pcs per bag
- []5000pcs per carton
- [] Net weight: 20kgs
- [] Gross weight: 22kgs
- [] Measure: 500\*400\*350mm