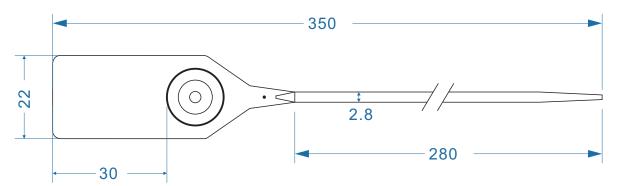

# Pull Tight Plastic Seal Model: OS7350



### Seal Classification

[]Indicative Seal

During Indication [] Load to Failure :>25kgs

### Material

[]Metal lock mechanisms insert

[]Plastic: PP/PA66

### Production standard

[]ISO 17712/PAS []ISO 9001: 2008

### Pull Tight Plastic Seal Model: OS7350

# Drawing The overall length is 350mm The effective lock length is 280mm





## Pull Tight Plastic Seal

Model: OS7350

#### **Printing**

- []Laser engraving or hot stamp.
- []Company Logo/Name
- []Sequential number
- []Bar code decoration is also available





#### Color

The standard color, any color is possible.



## Pull Tight Plastic Seal

Model: OS7350



### Package

- []100pcs per bag
- []5000pcs per carton
- [] Net weight: 20kgs
- [] Gross weight: 22kgs
- [] Measure: 500\*400\*350mm