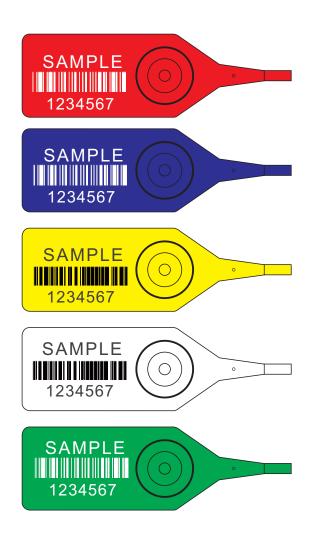

#### **Printing**

- []Laser engraving or hot stamp.
- []Company Logo/Name
- []Sequential number
- []Bar code decoration is also available

#### Color

The standard color, any color is possible.